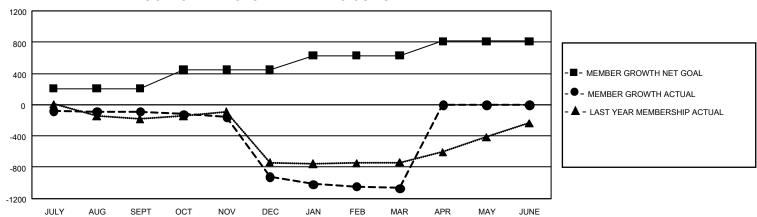

## GOALS AND ACTUAL MEMBERS CUMULATIVE

| DROPPED CLUBS: 37 |       | 142 CLUBS OF 369 ADDED 1<br>OR MORE NEW MEMBERS | GENDER DISTRIBUTION                 |                |  |
|-------------------|-------|-------------------------------------------------|-------------------------------------|----------------|--|
|                   |       |                                                 | MALE                                | 3,393 (45.17%) |  |
|                   |       |                                                 | FEMALE                              | 4,115 (54.78%) |  |
| DROPPED MEMBERS   |       |                                                 | NON BINARY                          | 0 (0.00%)      |  |
| DECEASED          | 54    |                                                 | PREFER NOT TO ANSWER                | 4 (0.05%)      |  |
| CLUB CANCELLED    | 469   |                                                 | TOTAL FAMILY UNIT MEMBERS           | 3 2,988        |  |
| OTHER             | 1,041 | CLICK HERE FOR                                  |                                     |                |  |
| TOTAL             | 1,564 | CUMULATIVE MEMBERSHIP  DATA                     | FAMILY MEMBERS PAYING HALF DUES 1,7 |                |  |

## GMT Constitutional Area 3, Group E

REPORT DOES NOT INCLUDE CLUBS IN UNDISTRICTED AREAS.

| Clubs         |               |             |               | Members               |                          |                         |                                                    |
|---------------|---------------|-------------|---------------|-----------------------|--------------------------|-------------------------|----------------------------------------------------|
|               | RESULTS FOR   | R 2022-2023 |               | RESULTS FOR 2022-2023 |                          |                         |                                                    |
| QUARTER       | NEW CLUB GOAL | NEW CLUBS   | DROPPED CLUBS | QUARTER ME            | EMBER GROWTH NET<br>GOAL | MEMBER GROWTH<br>ACTUAL | DROPPED MEMBERS<br>ACTUAL (including<br>transfers) |
| JULY/AUG/SEPT | 15            | 3           | 7             | JULY/AUG/SEPT         | 209                      | 328                     | 356                                                |
| OCT/NOV/DEC   | 21            | 1           | 21            | OCT/NOV/DEC           | 234                      | 161                     | 969                                                |
| JAN/FEB/MAR   | 21            | 0           | 9             | JAN/FEB/MAR           | 185                      | 119                     | 238                                                |
| APR/MAY/JUNE  | 21            | 0           | 0             | APR/MAY/JUNE          | 183                      | 0                       | 0                                                  |