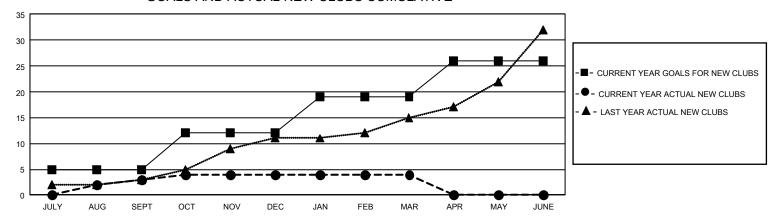

## GOALS AND ACTUAL NEW CLUBS CUMULATIVE

## GMT Constitutional Area 3, Group E

REPORT DOES NOT INCLUDE CLUBS IN UNDISTRICTED AREAS.

| Clubs         |               |             |               | Members               |                          |                         |                                                    |
|---------------|---------------|-------------|---------------|-----------------------|--------------------------|-------------------------|----------------------------------------------------|
|               | RESULTS FOR   | R 2022-2023 |               | RESULTS FOR 2022-2023 |                          |                         |                                                    |
| QUARTER       | NEW CLUB GOAL | NEW CLUBS   | DROPPED CLUBS | QUARTER ME            | EMBER GROWTH NET<br>GOAL | MEMBER GROWTH<br>ACTUAL | DROPPED MEMBERS<br>ACTUAL (including<br>transfers) |
| JULY/AUG/SEPT | 15            | 3           | 7             | JULY/AUG/SEPT         | 209                      | 328                     | 356                                                |
| OCT/NOV/DEC   | 21            | 1           | 21            | OCT/NOV/DEC           | 234                      | 161                     | 969                                                |
| JAN/FEB/MAR   | 21            | 0           | 9             | JAN/FEB/MAR           | 185                      | 119                     | 238                                                |
| APR/MAY/JUNE  | 21            | 0           | 0             | APR/MAY/JUNE          | 183                      | 0                       | 0                                                  |